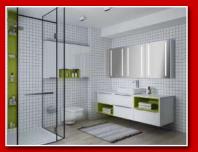

# **Custom Shower Doors**

Single Door

Corner Shower

Door & Panel

Sliding Shower Door

# **Glass** Thickness

All our shower doors include SGCC certified tempered safety glass with flat polished edges.

Panel Thickness Glass Thickness

**Glass Type** 

Low-iron glass is a type of high-clarity glass that is made from silica with very low amounts of iron. This low level of iron removes the greenish -blue tint that can be seen especially on larger and thicker sizes of glass.