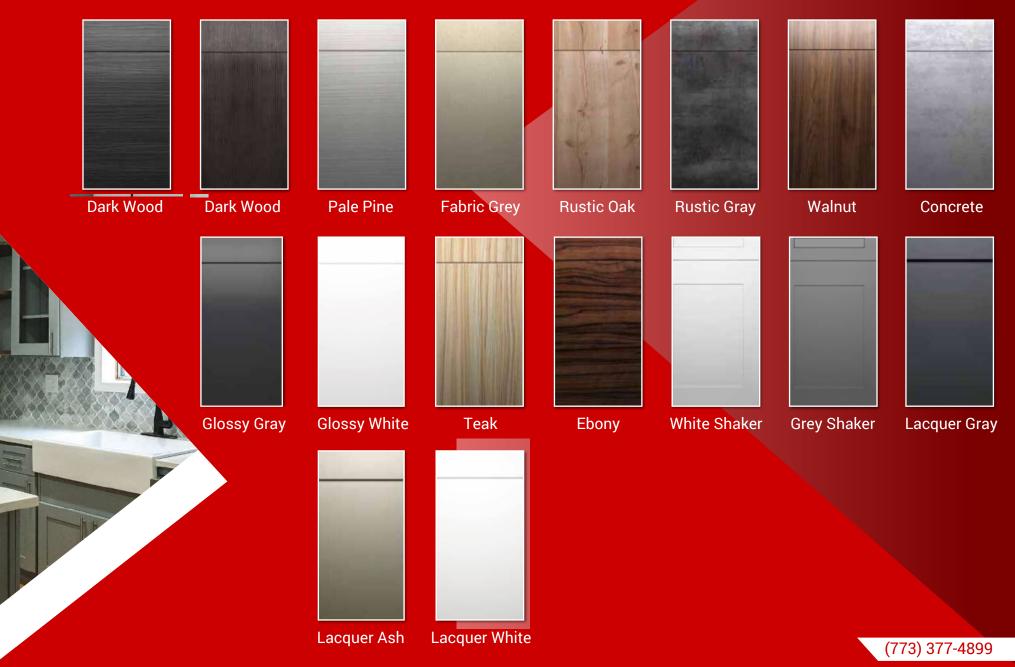

# **Pegasus Premium**

Pegasus Premium is an upgraded semi custom line, which has fully painted box interior and multiple specialty boxes to make your kitchen stand out.

**Pure White** 

Espresso Shaker

**Millennium White** 

# **Pegasus Select**

Pegasus Select is our value engineered line, with pricing as attractive as the cabinetry. All drawers are dovetailed, and all cabinet doors are soft close.

Shaker Gray

Shaker Espresso

# **Pegasus Euro**

Pegasus Euro is an upgraded semi custom line, which has fully painted box interior and multiple specialty boxes to make your kitchen stand out, as well as available high end exterior finishes with a modern look.