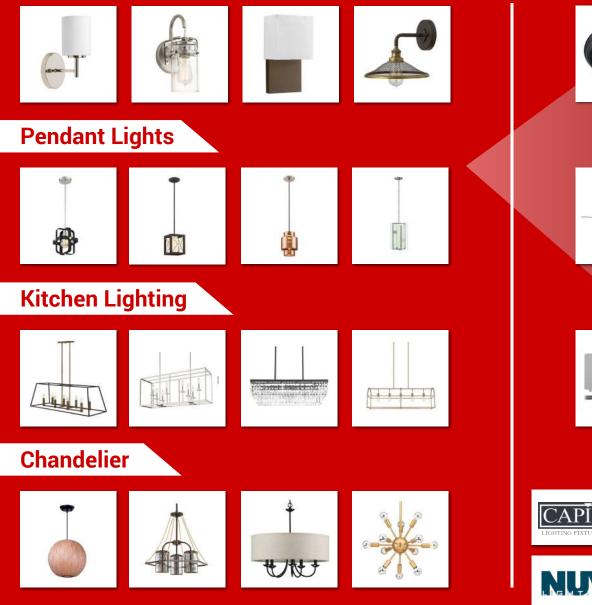

tra Clean Glass Coating**



UltraClean is a factory applied ultra-thin protective barrier that repels water and protects your glass from soap scum, hard water spots and stains. This eliminates the need for harsh chemical cleaners as the glass can easily be cleaned with water and a simple wipe down.

UltraClean





Polished Nickel



# **Plumbing Fixtures**

Pegasus Cabinetry offers premium plumbing fixtures from many of the top brands in the industry, and we carry a mixture of the hottest styles for any style bathroom.

# Kitchen Sinks





Kitchen Faucets





**Shower Faucets** 







#### **Shower Pans**



9









# **Bathroom Faucets**







# **Bathroom Sinks**















(773) 377-4899







#### PLUMBING LOGOS





# **Light Fixtures**

# Sconces

# **Ceiling Lights**





# **Ceiling Fans**







# **Bathroom Lights**







# **Lighting Logos**







# **Cabinet Accessories**





Between Cabinet Pullouts In

In Cabinet Pullouts



Waste Container Pullouts



Lazy Susans



**Cabinet Organizers** 

Drawer Organizers

# Organize like a pro

When you add rev-a-shelf organizers to your kitchen cabinets, you can transform your kitchen from an overstuffed mess of confusion to giving everything a place with space left over. We offer Rev-A Shelf Cabinet accessories to organize your cabinets.

When you add rev-a-shelf organizers to your kitchen cabinets, you'll utilize your cabinets' full interior space.

Rev-a-shelf has created five main lines of cabinet accessories:

- · In-cabinet pullouts and rollouts
- Between cabinet pullouts
- Cabinet organizers
- Dra