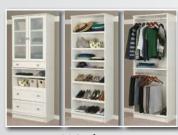

# **Closet and Pantry Organizers**

Our closet solutions are simple to configure and easy to install. We transform reach-in closets as easily as walk-ins with customizable double-hang cabinets, soft close drawers and cabinet doors, and tilting shoe shelves. We have closets for every space and every personality. Our organizers will also make your closets look as beautiful as the rest of your home. We also offer design services for closets along with cabinets..

Through our free closet design process, you'll be able to instantly double your closet space, have drawers for storage, sectional shelving for larger items, and save space with tilting shoe shelves.

The closet organizers can be hung on the wall or stand on the floor and come with hanging rods or shelves to accommodate your needs. With in three widths, you can create the perfect closet for every bedroom or laundry.

Choose from double hang sections with upper and lower rods for shirts/blouses or pants/skirts. You can also have a full set of shelves or mix an enclosed cabinet with doors, shelves, and a shoe rack for all of your accessories, large and small items, and of course, shoes and boots. Full hanging closet organizers are available for full-length dresses and long coats. You can create your dream closet to organize your wardrobe.