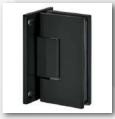

# **Custom Shower Doors**

Single Door

Corner Shower

Door & Panel

Sliding Shower Door

# **Glass** Thickness

All our shower doors include SGCC certified tempered safety glass with flat polished edges.

Panel Thickness Glass Thickness

**Glass Type** 

Low-iron glass is a type of high-clarity glass that is made from silica with very low amounts of iron. This low level of iron removes the greenish -blue tint that can be seen especially on larger and thicker sizes of glass.

# **Hardware Finish**

**Brushed Nickel** Matte Black

**Polished Brass** 

**Polished Chrome** 