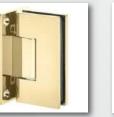

# **Custom Shower Doors**

Single Door

Corner Shower

Door & Panel

Sliding Shower Door

# **Glass** Thickness

All our shower doors include SGCC certified tempered safety glass with flat polished edges.

Panel Thickness Glass Thickness

**Glass Type** 

Low-iron glass is a type of high-clarity glass that is made from silica with very low amounts of iron. This low level of iron removes the greenish -blue tint that can be seen especially on larger and thicker sizes of glass.

# **Hardware Finish**

**Brushed Nickel** Matte Black

**Polished Brass** 

**Polished Chrome** 