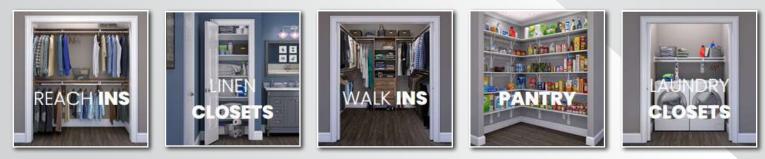

# **Closet and Pantry Organizers**

Our closet solutions are simple to configure and easy to install. We transform reach-in closets as easily as walk-ins with customizable double-hang cabinets, soft close drawers and cabinet doors, and tilting shoe shelves. We have closets for every space and every personality. Our organizers will also make your closets look as beautiful as the rest of your home. We also offer design services for closets along with cabinets..

#### Solutions Custom Closets can provide:

- Walk-In Closets
- Reach-In Closets
- Mudrooms
- Pantrys
- Built-in Desks
- And More!!!!