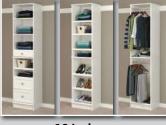

# **Closet and Pantry Organizers**

Our closet solutions are simple to configure and easy to install. We transform reach-in closets as easily as walk-ins with customizable double-hang cabinets, soft close drawers and cabinet doors, and tilting shoe shelves. We have closets for every space and every personality. Our organizers will also make your closets look as beautiful as the rest of your home. We also offer design services for closets along with cabinets..

#### 4 Distinct Styles To Choose From

# **Perfect For Any Kind of Closet**

Our closet organizers come in 9 interchangeable sections in 4 colors: cherry, espresso, white, and salt oak, in styles from modern to traditional to match each of our kitchen cabinets for congruent cabinetry throughout the home.

Choose from double hang sections with upper and lower rods for shirts/blouses or pants/skirts. You can also have a full set of shelves or mix an enclosed cabinet with doors, shelves, and a shoe rack for all of your accessories, large and small items, and of course, shoes and boots. Full hanging closet organizers are available for full-length dresses and long coats. You can create your dream closet to organize your wardrobe.