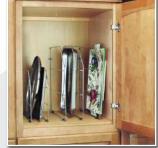

# **Closet and Pantry Organizers**

Our closet solutions are simple to configure and easy to install. We transform reach-in closets as easily as walk-ins with customizable double-hang cabinets, soft close drawers and cabinet doors, and tilting shoe shelves. We have closets for every space and every personality. Our organizers will also make your closets look as beautiful as the rest of your home. We also offer design services for closets along with cabinets..

#### 4 Distinct Styles To Choose From

# **Perfect For Any Kind of Closet**

# **3 Convenient Sizes**

**18 Inches** 19.5" x 15.5" x 83"

**24 Inches** 25.5" x 15.5" x 83"

**30 Inches** 31.5" x 15.5" x 83"