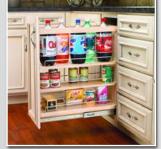

# **Cabinet Accessories**

Between Cabinet Pullouts In

In Cabinet Pullouts

Waste Container Pullouts

Lazy Susans

**Cabinet Organizers** 

Drawer Organizers

# Organize like a pro

When you add rev-a-shelf organizers to your kitchen cabinets, you can transform your kitchen from an overstuffed mess of confusion to giving everything a place with space left over. We offer Rev-A Shelf Cabinet accessories to organize your cabinets.

When you add rev-a-shelf organizers to your kitchen cabinets, you'll utilize your cabinets' full interior space.

Rev-a-shelf has created five main lines of cabinet accessories:

- · In-cabinet pullouts and rollouts
- Between cabinet pullouts
- Cabinet organizers
- Drawer organizers and
- Lazy susans