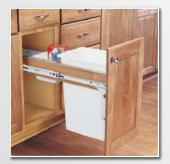

# **Cabinet Accessories**

Between Cabinet Pullouts In

In Cabinet Pullouts

Waste Container Pullouts

Lazy Susans

**Cabinet Organizers** 

Drawer Organizers

# Organize like a pro

When you add rev-a-shelf organizers to your kitchen cabinets, you can transform your kitchen from an overstuffed mess of confusion to giving everything a place with space left over. We offer Rev-A Shelf Cabinet accessories to organize your cabinets.

When you add rev-a-shelf organizers to your kitchen cabinets, you'll utilize your cabinets' full interior space.

Rev-a-shelf has created five main lines of cabinet accessories:

- · In-cabinet pullouts and rollouts
- Between cabinet pullouts
- Cabinet organizers
- Drawer organizers and
- Lazy susans