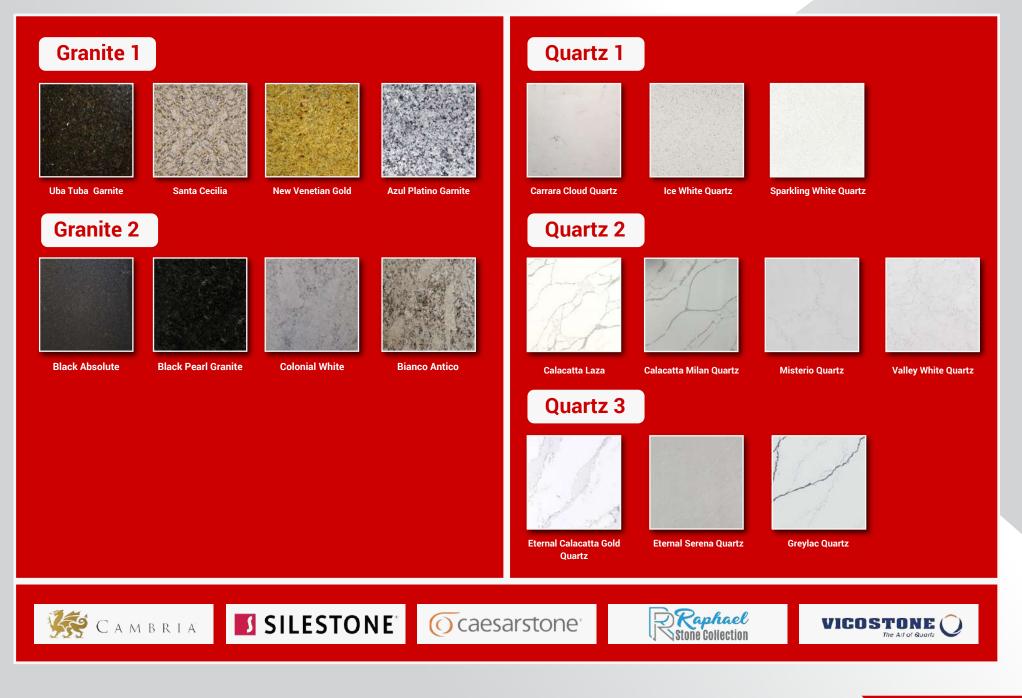

erior finishes with a modern look.





















# **Design Consultation**

Pegasus Cabinetry offers a free estimate and consultation for your remodel or renovation needs. We will also provide a kitchen rendering, so you can really see what your project will look like. Please contact us so we can discuss your project, and we will make sure your kitchen or bathroom is beautiful, on budget and easy!



# **BATHROOM VANITIES**

Your vanity cabinet can easily become the focal point for your bathroom. We offer a large selection of vanities to choose from, with options for storage, as well as several styles to make your bathroom stand out.

#### **STYLE OF VANITIES WE OFFER**

- FRAMED
- FRAMELESS
- FLOOR STANDING
- FLOATING





















# **Countertops**

# **Granite & Quartz**





# **Cabinet Hardware**

Cabinet hardware can completely change the look of a kitchen or bathroom, we carry several premium lines to complete your project.

#### Amerock





# **Closet and Pantry Organizers**

Our closet solutions are simple to configure and easy to install. We transform reach-in closets as easily as walk-ins with customizable double-hang cabinets, soft close drawers and cabinet doors, and tilting shoe shelves. We have closets for every space and every personality. Our organizers will also make your closets look as beautiful as the rest of your home. We also offer design services for closets along with cabinets..

#### 4 Distinct Styles To Choose From



# **Perfect For Any Kind of Closet**



# **3 Convenient Sizes**



**18 Inches** 19.5" x 15.5" x 83"



**24 Inches