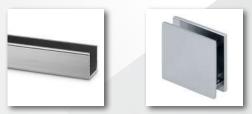

# Attachment

Choose how you would like the glass to be attached to your walls. The standard low profile shower door channel measures 34 of an inch in height while our premium glass clamps measure 2 inches wide by 2 inches tall.

Channel

Clamps