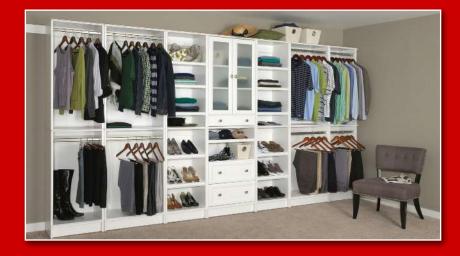

# **Closet and Pantry Organizers**

Our closet solutions are simple to configure and easy to install. We transform reach-in closets as easily as walk-ins with customizable double-hang cabinets, soft close drawers and cabinet doors, and tilting shoe shelves. We have closets for every space and every personality. Our organizers will also make your closets look as beautiful as the rest of your home. We also offer design services for closets along with cabinets..

#### Are you thinking about updating your closet?

There are many closet organizers available from wholesale cabinet dealers on the market today–but only a few with the quality accessories you need to give your closet a makeover that will last.

Through our free closet design process, you'll be able to instantly double your closet space, have drawers for storage, sectional shelving for larger items, and save space with tilting shoe shelves.

The closet organizers can be hung on the wall or stand on the floor and come with hanging rods or shelves to accommodate your needs. With in three widths, you can create the perfect closet for every bedroom or laundry.

Our closet organizers come in 9 interchangeable sections in 4 colors: cherry, espresso, white, and salt oak, in styles from modern to traditional to match each of our kitchen cabinets for congruent cabinetry throughout the home.

Choose from double hang sections with upper and lower rods for shirts/blouses or pants/skirts. You can also have a full set of shelves or mix an enclosed cabinet with doors, shelves, and a shoe rack for all of your accessories, large and small items, and of course, shoes and boots. Full hanging closet organizers are available for full-length dresses and long coats. You can create your dream closet to organize your wardrobe.