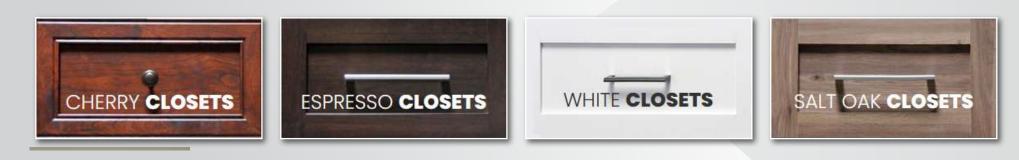

Our closet organizers come in 9 interchangeable sections in 4 colors: cherry, espresso, white, and salt oak, in styles from modern to traditional to match each of our kitchen cabinets for congruent cabinetry throughout the home.