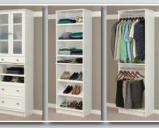

# **Closet and Pantry Organizers**

Our closet solutions are simple to configure and easy to install. We transform reach-in closets as easily as walk-ins with customizable double-hang cabinets, soft close drawers and cabinet doors, and tilting shoe shelves. We have closets for every space and every personality. Our organizers will also make your closets look as beautiful as the rest of your home. We also offer design services for closets along with cabinets..

Through our free closet design process, you'll be able to instantly double your closet space, have drawers for storage, sectional shelving for larger items, and save space with tilting shoe shelves.

The closet organizers can be hung on the wall or stand on the floor and come with hanging rods or shelves to accommodate your needs. With in three widths, you can create the perfect closet for every bedroom or laundry.

Choose from double hang sections with upper and lower rods for shirts/blouses or pants/skirts. You can also have a full set of shelves or mix an enclosed cabinet with doors, shelves, and a shoe rack for all of your accessories, large and small items, and of course, shoes and boots. Full hanging closet organizers are available for full-length dresses and long coats. You can create your dream closet to organize your wardrobe.