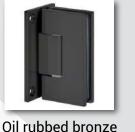

# **Custom Shower Doors**

Single Door

Corner Shower

Door & Panel

Sliding Shower Door

# **Hardware Finish**

**Brushed Nickel** Matte Black

**Polished Brass** 

**Polished Chrome** 