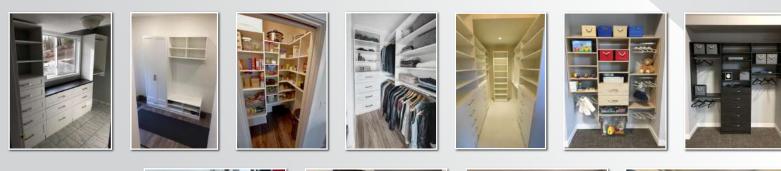

# **Closet and Pantry Organizers**

Our closet solutions are simple to configure and easy to install. We transform reach-in closets as easily as walk-ins with customizable double-hang cabinets, soft close drawers and cabinet doors, and tilting shoe shelves. We have closets for every space and every personality. Our organizers will also make your closets look as beautiful as the rest of your home. We also offer design services for closets along with cabinets..

#### Solutions Custom Closets can provide:

- Walk-In Closets
- Reach-In Closets
- Mudrooms
- Pantrys
- Built-in Desks
- And More!!!!