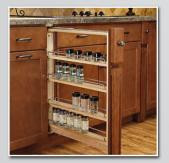

# **Cabinet Accessories**

Between Cabinet Pullouts In

In Cabinet Pullouts

Waste Container Pullouts

Lazy Susans

**Cabinet Organizers** 

Drawer Organizers

# Organize like a pro

When you add rev-a-shelf organizers to your kitchen cabinets, you can transform your kitchen from an overstuffed mess of confusion to giving everything a place with space left over. We offer Rev-A Shelf Cabinet accessories to organize your cabinets.

When you add rev-a-shelf organizers to your kitchen cabinets, you'll utilize your cabinets' full interior space.

Rev-a-shelf has created five main lines of cabinet accessories:

- · In-cabinet pullouts and rollouts
- Between cabinet pullouts
- Cabinet organizers
- Drawer organizers and
- Lazy susans