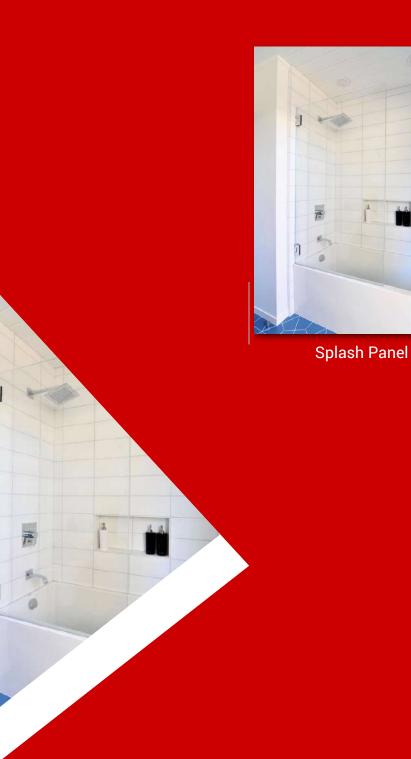

# **Custom Shower Doors**

Single Door

Corner Shower

Door & Panel

Sliding Shower Door

# **Glass** Thickness

All our shower doors include SGCC certified tempered safety glass with flat polished edges.

Panel Thickness Glass Thickness

**Glass Type** 

Low-iron glass is a type of high-clarity glass that is made from silica with very low amounts of iron. This low level of iron removes the greenish -blue tint that can be seen especially on larger and thicker sizes of glass.