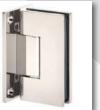

# **Custom Shower Doors**

Single Door

Corner Shower

Door & Panel

Sliding Shower Door

# **Glass** Thickness

All our shower doors include SGCC certified tempered safety glass with flat polished edges.

Panel Thickness Glass Thickness

**Glass Type** 

Low-iron glass is a type of high-clarity glass that is made from silica with very low amounts of iron. This low level of iron removes the greenish -blue tint that can be seen especially on larger and thicker sizes of glass.

# **Hardware Finish**

**Brushed Nickel** Matte Black

**Polished Brass** 

**Polished Chrome** 