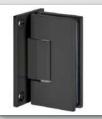

# **Custom Shower Doors**

Single Door

Corner Shower

Door & Panel

Sliding Shower Door

# **Glass** Thickness

All our shower doors include SGCC certified tempered safety glass with flat polished edges.

Panel Thickness Glass Thickness

**Glass Type** 

Low-iron glass is a type of high-clarity glass that is made from silica with very low amounts of iron. This low level of iron removes the greenish -blue tint that can be seen especially on larger and thicker sizes of glass.

# **Hardware Finish**

**Brushed Nickel** Matte Black

**Polished Brass** 

**Polished Chrome** 