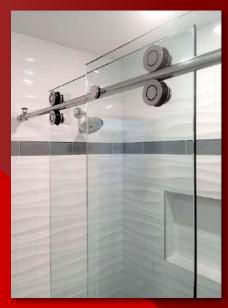

# Attachment

Choose how you would like the glass to be attached to your walls. The standard low profile shower door channel measures 34 of an inch in height while our premium glass clamps measure 2 inches wide by 2 inches tall.

Channel

Clamps