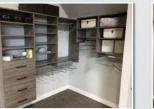

# **Closet and Pantry Organizers**

Our closet solutions are simple to configure and easy to install. We transform reach-in closets as easily as walk-ins with customizable double-hang cabinets, soft close drawers and cabinet doors, and tilting shoe shelves. We have closets for every space and every personality. Our organizers will also make your closets look as beautiful as the rest of your home. We also offer design services for closets along with cabinets..

Through our free closet design process, you'll be able to instantly double your closet space, have drawers for storage, sectional shelving for larger items, and save space with tilting shoe shelves.

The closet organizers can be hung on the wall or stand on the floor and come with hanging rods or shelves to accommodate your needs. With in three widths, you can create the perfect closet for every bedroom or laundry.